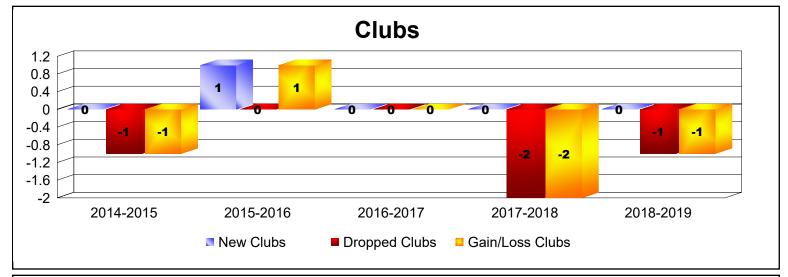

District 22 B

As of June 2019 Cumulative

| Year      | New<br>Clubs | Dropped<br>Clubs | Gain/<br>Loss<br>Clubs | New<br>Members | Charter<br>Members | Reinstate<br>Members | Transfer<br>Members | Total<br>Member<br>Added | Total<br>Members<br>Dropped | Gain/<br>Loss<br>Members |
|-----------|--------------|------------------|------------------------|----------------|--------------------|----------------------|---------------------|--------------------------|-----------------------------|--------------------------|
| 2014-2015 | 0            | -1               | -1                     | 79             | 0                  | 7                    | 2                   | 88                       | -137                        | -49                      |
| 2015-2016 | 1            | 0                | 1                      | 100            | 25                 | 18                   | 2                   | 145                      | -136                        | 9                        |
| 2016-2017 | 0            | 0                | 0                      | 120            | 1                  | 7                    | 4                   | 132                      | -103                        | 29                       |
| 2017-2018 | 0            | -2               | -2                     | 119            | 0                  | 3                    | 13                  | 135                      | -172                        | -37                      |
| 2018-2019 | 0            | -1               | -1                     | 117            | 0                  | 0                    | 3                   | 120                      | -118                        | 2                        |
| Average   | 0            | -1               | -1                     | 107            | 5                  | 7                    | 5                   | 124                      | -133                        | -9                       |