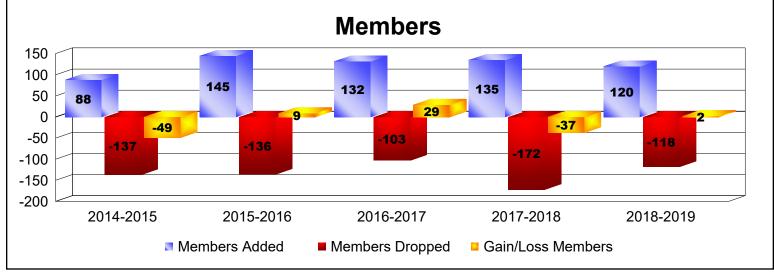

District 22 B

As of June 2019 Cumulative

| Year      | New<br>Clubs | Dropped<br>Clubs | Gain/<br>Loss<br>Clubs | New<br>Members | Charter<br>Members | Reinstate<br>Members | Transfer<br>Members | Total<br>Member<br>Added | Total<br>Members<br>Dropped | Gain/<br>Loss<br>Members |
|-----------|--------------|------------------|------------------------|----------------|--------------------|----------------------|---------------------|--------------------------|-----------------------------|--------------------------|
| 2014-2015 | 0            | -1               | -1                     | 79             | 0                  | 7                    | 2                   | 88                       | -137                        | -49                      |
| 2015-2016 | 1            | 0                | 1                      | 100            | 25                 | 18                   | 2                   | 145                      | -136                        | 9                        |
| 2016-2017 | 0            | 0                | 0                      | 120            | 1                  | 7                    | 4                   | 132                      | -103                        | 29                       |
| 2017-2018 | 0            | -2               | -2                     | 119            | 0                  | 3                    | 13                  | 135                      | -172                        | -37                      |
| 2018-2019 | 0            | -1               | -1                     | 117            | 0                  | 0                    | 3                   | 120                      | -118                        | 2                        |
| Average   | 0            | -1               | -1                     | 107            | 5                  | 7                    | 5                   | 124                      | -133                        | -9                       |